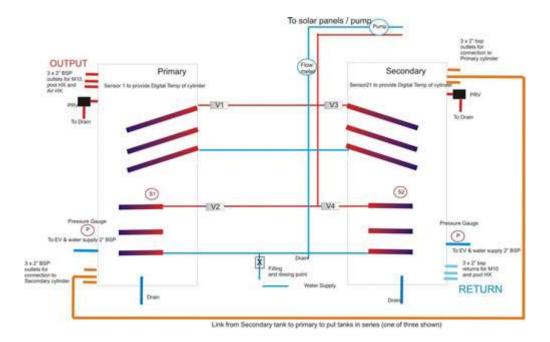

## **CASE STUDY**

## Leatherhead Police Federation: LaZer2 solar hot water system

The Police Federation building in Leatherhead was designed to incorporate solar panels to provide hot water and heating for the swimming pool.

Because of the limited roof space, the LaZer2 panels' very high output per m² allowed the building to meet the strict requirements imposed upon it by planning regulations. According to EN12975-1 the LaZer2 panel yields 893kw/m² per annum. Which is the highest documented, using the European tests.







Solar UK have been delivering solar projects since 2000. We are, by most definitions, energy experts.

For details of how we can help your project, contact the team directly - sales@solaruk.com 01424 772 903

Solar UK Ltd Vantage Point North Trade Rd Battle East Sussex, TN33 9LJ

www.solaruk.com