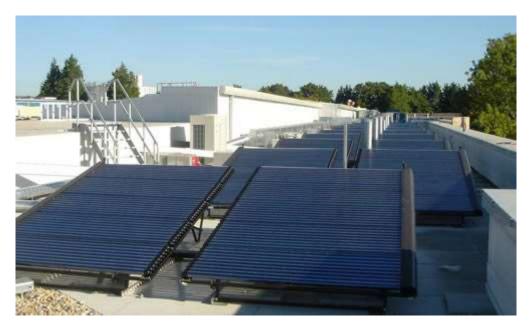

## Leatherhead Police Federation: LaZer2 solar hot water system

The Police Federation building in Leatherhead was designed to incorporate solar panels to provide hot water and heating for the swimming pool.

Because of the limited roof space, the LaZer2 panels' very high output per m² allowed the building to meet the strict requirements imposed upon it by planning regulations. According to EN12975-1 the LaZer2 panel yields 893kw/m² per annum. Which is the highest documented, using the European tests.